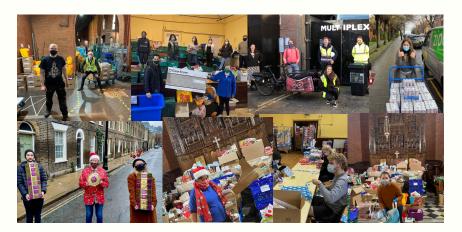

The Christmas period proved to be one of our biggest challenges to date, delivering over 1200 parcels with essential items and Christmas treats. With the help of some wonderful businesses we were also able to provide a small gift for each person just to make it that little extra special.

We honestly couldn't have pulled this off without the support of our volunteers, drivers and donors so we thank each and every one of you!